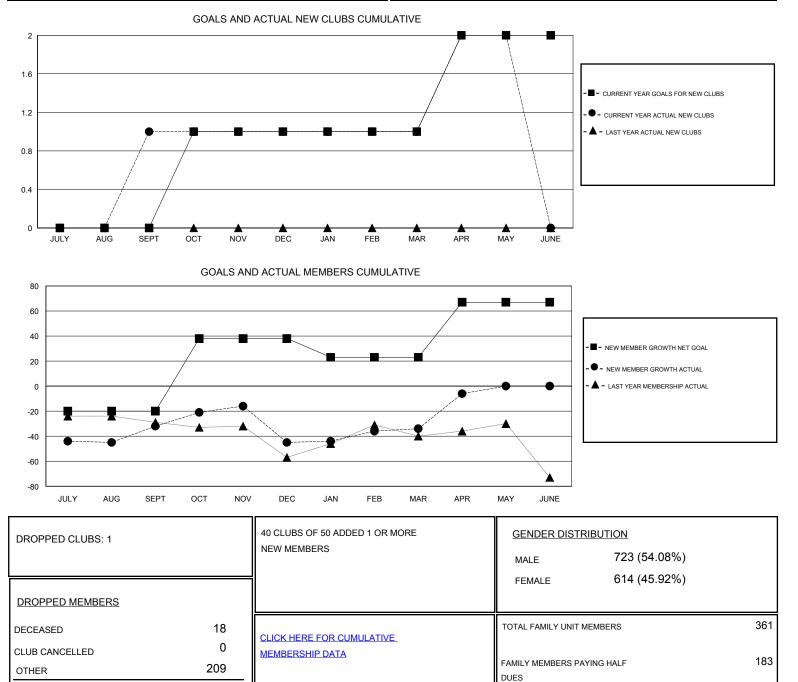

## LOCATION FLORIDA

| GMT:                  | GMT: HARVEY WHITLEY |               |           | LOCATION FLORIDA      |               |                                                                |                                                              | GMT CA                                             |
|-----------------------|---------------------|---------------|-----------|-----------------------|---------------|----------------------------------------------------------------|--------------------------------------------------------------|----------------------------------------------------|
| Clubs                 |                     |               |           |                       | Members       |                                                                |                                                              |                                                    |
| RESULTS FOR 2016-2017 |                     |               |           | RESULTS FOR 2016-2017 |               |                                                                |                                                              |                                                    |
| QUART                 | ER                  | NEW CLUB GOAL | NEW CLUBS | DROPPED CLUBS         | QUARTER       | NEW MEMBER GROWTH<br>NET GOAL (not reinstated<br>or transfers) | NEW MEMBER<br>GROWTH ACTUAL (not<br>reinstated or transfers) | DROPPED<br>MEMBERS ACTUAL<br>(including transfers) |
| JULY/AU               | JG/SEPT             | 0             | 1         | 1                     | JULY/AUG/SEPT | -20                                                            | 63                                                           | 95                                                 |
| OCT/NO                | V/DEC               | 1             | 0         | 0                     | OCT/NOV/DEC   | 58                                                             | 47                                                           | 60                                                 |
| JAN/FEB               | B/MAR               | 0             | 0         | 0                     | JAN/FEB/MAR   | -15                                                            | 49                                                           | 38                                                 |
| APR/MA                | Y/JUNE              | 1             | 1         | 0                     | APR/MAY/JUNE  | 44                                                             | 68                                                           | 34                                                 |